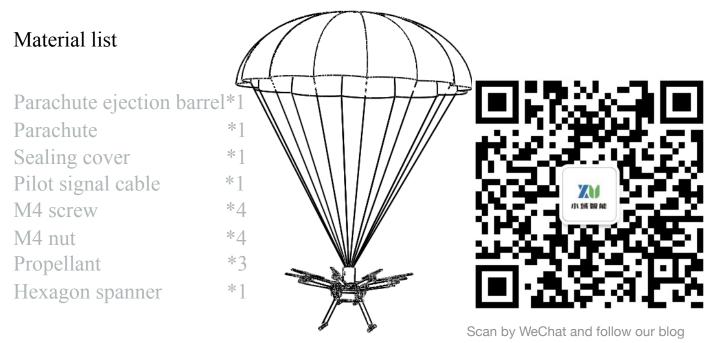

## Precautions for the use of products

- 1. DS3 series is of USB charging, charging voltage is 5v.
- 2. It is in the working condition when the equipment light is on, do not shake and overturn the equipment violently.
- 3. Please fold the parachute and place the propellant according to the instructional video.
- 4. Solid fuel propellants are flammable products do not contact open flames.
- 5. Please put the propellant in a cool and dry place for storage.
- 6. The installation of parachute equipment should be placed in the center of gravity of the flying device as far as possible and fixed.
- 7. The strength of the connecting position of the equipment and the aircraft must be able to withstand upward tensile force to prevent collapse.
- 8. Do not face the ejection port to people and others and prevent accidental triggering.
- 9. Do not block the top of the parachute system, otherwise you will not be able to pop out the parachute normally.
- 10. Check if parachutes and parachutes rope are damaged or broken during repeated use, and replace them in time.

## **Operation Method**

After receiving this product, please install the product vertically in the center of the aircraft. If another device occupies the center position, try to be as close to the central location as possible. please turn off the power switch when equipment is in transport and non-flight status. Before takeoff, turn on the power switch, the equipment will enter the working state after the light is on, at this time if there is a rollover overturn, the equipment will work and instantaneous pop-up parachute. After landing, please turn off the power in time to prevent unnecessary damage caused by false triggering. Propellant is consumable please consult the