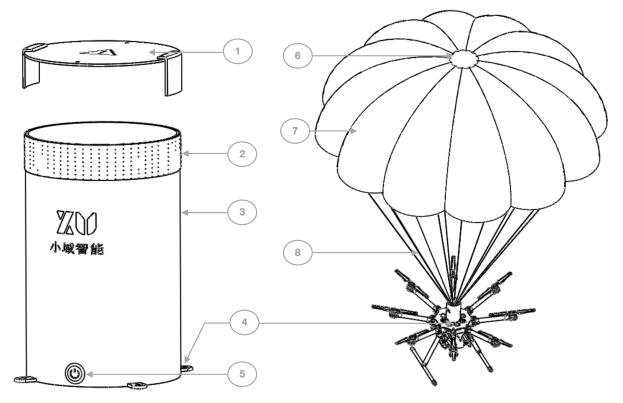

①: cover ②: magic post ③: parachute barrel ④: fixing hole ⑤: switch ⑥: air hole ⑦: canopy ⑧: cord

| Model                             | DS3-15M                                        |
|-----------------------------------|------------------------------------------------|
| Size                              | Diameter 105mm / height 100mm                  |
| Installing holes position         | 112mm * 112mm by 4 M4 screws                   |
| Input                             | PWM /USB                                       |
| Charging                          | USB /5V                                        |
| Load                              | < 15 kg                                        |
| Parachute diameter                | 2000 mm                                        |
| Battery capacity                  | 500mAh                                         |
| Standby time                      | 6 hours                                        |
| Trigger mode                      | Flight control / RC receiver / built-in system |
| Pose sensing range                | ±90°                                           |
| Trigger angle                     | ±60°                                           |
| Weight                            | 400g                                           |
| Launch method                     | DS3 - T15 propellant                           |
| Working environmental temperature | -10-40°C                                       |