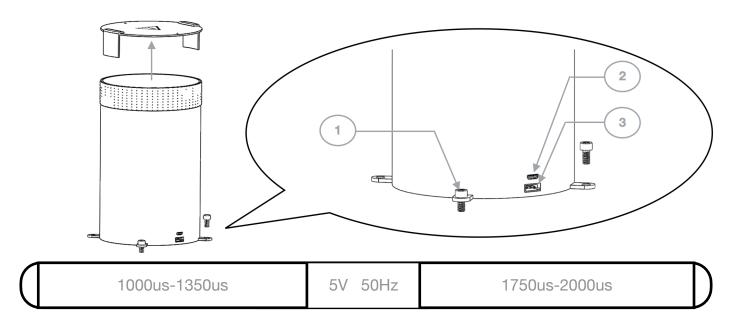

manufacturer for purchase.

On back of the product switch there is a USB port, a PWM signal interface. The USB interface is only used for charging, charging voltage is 5V. when charging, there is a blue light constantly on in the USB port, after fully charged the blue light goes off. The equipment can work under the charging state, so when the equipment voltage is too low or in the state of lack of electricity, it can be charged by external USB charging device to improve its aviation time. The PWM signal input interface is used to connect the UAV flight control system or the remote controller receiver. PWM Port is of three-pin port and only need to connect the signal and ground, which is suitable for the flight control of no power output. Combining with the complimentary Y-line, it can simultaneously connect the flight control and receiver achieving triple control. The system trigger angle default is 60°, if need you may contact the factory for adjustment. When the system is turned on, there is the blue light on, if no blue light or blue light is flashing, it means voltage is low and need to charge or connect with external power supply. After the system is on the blue light will turn off, at this time the system enters the protection state, if need to reuse it just restart it.